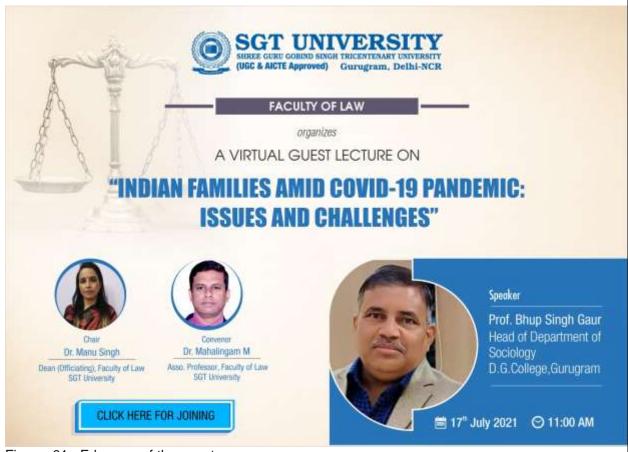

amilies Amid Covid-19 Pandemic: Issues and Challenges". The advent of the COVID-19 Pandemic has impacted every sphere of life around the world. The World is still reeling under it and is trying to cope up with it. India is not an exception. The families in India have faced numerous issues and challenges in times of global pandemics. The Speaker spoke on the impact of COVID-19 on Indian families. It was well attended event. There were so many questions from the audience. It was an engaging and fruitful discussion on the chosen topic.

**Signature of the Coordinator:** 





#### SHREE GURU GOBIND SINGH TRICENTENARY UNIVERSITY (UGC Approved) Gurugram, Delhi-NCR

Budhera, Gurugram-Badli Road, Gurugram (Haryana) - 122505 Ph.: 0124-2278183, 2278184, 2278185

#### **Banner/ Picture of Event:**



Figure: 01 E-banner of the event



## SHREE GURU GOBIND SINGH TRICENTENARY UNIVERSITY (UGC Approved) Gurugram, Delhi-NCR



## SHREE GURU GOBIND SINGH TRICENTENARY UNIVERSITY (UGC Approved) Gurugram, Delhi-NCR

Budhera, Gurugram-Badli Road, Gurugram (Haryana) - 122505 Ph.: 0124-2278183, 2278184, 2278185

#### ATTENDANCE SHET

#### ("IndianFamiliesAmidCovid-19Pandemic: IssuesandChallenges")

DATE: 17/07/2021

| .No | Name of Students  | Remarks |
|-----|-------------------|---------|
| 1.  | AMBIKA Rao        | *       |
| 2.  | KOMAL             | P       |
| 3.  | BHARAT KUMAR      | P       |
| 4.  | MANSI BHARDWAJ    | 6       |
| 5.  | HARSH KUMAR SINGH | R       |
| 6.  | PALLAVI           | P       |
| 7.  | AKSHAY KATARIA    | *       |
| 8.  | SAHIL LAKRA       | 6       |
| 9.